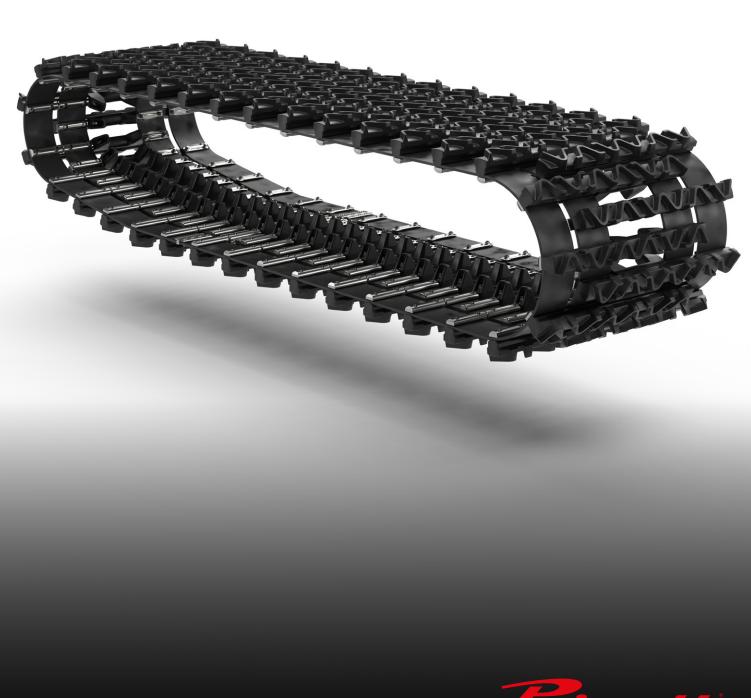

## RUBBER COATED STEEL TRACKS

The All-Season Tracks are designed to minimize surface impact on terrains with little or no snow, making them the ideal year-round accessory for your Husky.

#### **PERFORMANCE ON ALL TERRAIN**

The All-Season Tracks deliver excellent driving performance on all types of terrain. The rubber coated crosslinks reduce surface impact, enabling efficient operation on soft surfaces like soil and hard surfaces such as asphalt. Their V-shaped rubber design maximizes traction and enhances driving performance, making them perfect for snow groomers operating on terrain with little or no snow.

#### **INCREASED DURABILITY**

The hinge lock system on the All-Season Tracks allows the tracks to follow the natural contours of the terrain, maximizing traction and enabling smooth steering. By evenly distributing forces across the track, the hinge lock system reduces stress on individual components. Combined with the metal construction inside the rubber, this design reduces wear and tear, ensuring a longer operating life of the tracks. Overall, the All-Season Tracks enhance stability and control, increase durability and reduce maintenance costs.