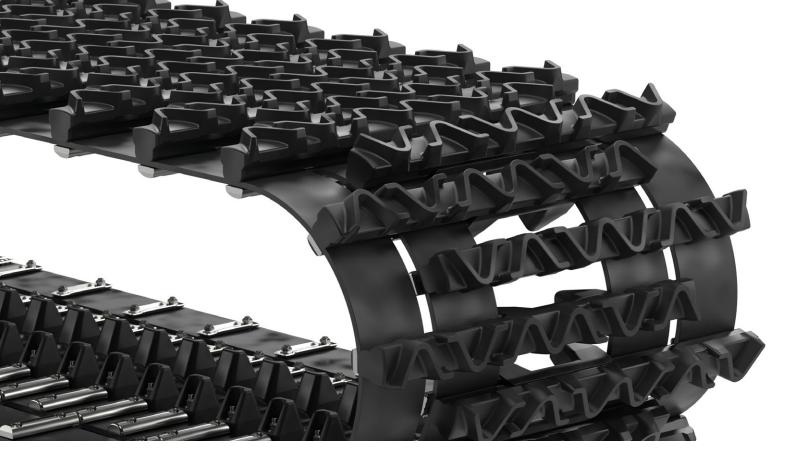

#### **PERFORMANCE ON ALL TERRAIN**

The All-Season Tracks deliver excellent driving performance on all types of terrain. The rubber coated crosslinks reduce surface impact, enabling efficient operation on soft surfaces like soil and hard surfaces such as asphalt. Their V-shaped rubber design maximizes traction and enhances driving performance, making them perfect for snow groomers operating on terrain with little or no snow.

#### **INCREASED DURABILITY**

The hinge lock system on the All-Season Tracks allows the tracks to follow the natural contours of the terrain, maximizing traction and enabling smooth steering. By evenly distributing forces across the track, the hinge lock system reduces stress on individual components. Combined with the metal construction inside the rubber, this design reduces wear and tear, ensuring a longer operating life of the tracks. Overall, the All-Season Tracks enhance stability and control, increase durability and reduce maintenance costs.